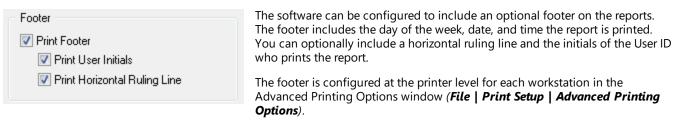

### **Optional Report Footer**

The following is an example of a footer with the user initials and horizontal ruling line.