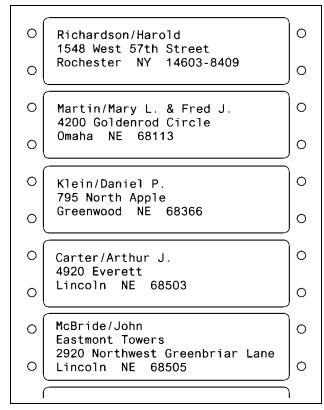

#### **Client Mailing Labels**

Client mailing labels can be generated using the Report Writer included with PracticeMaster with a 1" by 4" label format. This report is sorted by zip code in Client Name order and allows you to specify a range of Client IDs. As with all Report Writer reports, you can modify this report to meet your needs. For example, you can add a Selection Expression to only select specified clients. Or, as another example, you can add a Selection Expression to only select clients whose **Date Opened** field is greater than 01/01/16.